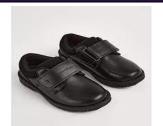

# **Black school shoes**

Children are required to wear black school shoes.

Trainers are not permitted.

Please note: We recognise there are a small number of exceptional circumstances where a child may need to wear alternative footwear for medical reasons. This needs to be arranged with and agreed by the school in advance.