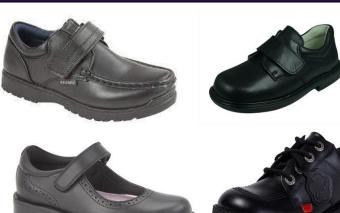

# **Black school shoes**

Children are required to wear black school shoes.

Trainers are not permitted.

Please note: We recognise there are a small number of exceptional circumstances where a child may need to wear alternative footwear for medical reasons. This needs to be arranged with and agreed by the school in advance.