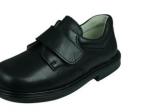

# **Black school shoes**

Children are required to wear black school shoes.

Trainers are not permitted.

Please note: We recognise there are a small number of exceptional circumstances where a child may need to wear alternative footwear for medical reasons. This needs to be arranged with and agreed by the school in advance.