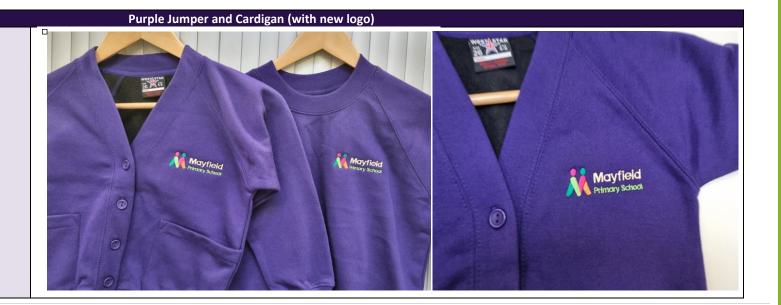

# **Uniform (2023-25)**

Dear Parents and Carers,

Please find attached information regarding our school uniform and PE kit.

The school jumpers, cardigans and school bags can be purchased from Debonair, based in Oldham Town Centre.

We do have a some previously worn school uniform. If you require support with uniform please speak to a member of the Pastoral Team.

Children are required to wear a jumper or cardigan with the new school logo on.

Parents / carers can purchase our uniform from 'Debonair' uniform shop.