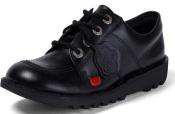

# **Black school shoes**

Children are required to wear black school shoes.

Trainers are not permitted.

Please note: We recognise there are a small number of exceptional circumstances where a child may need to wear alternative footwear for medical reasons. This needs to be arranged with and agreed by the school in advance.