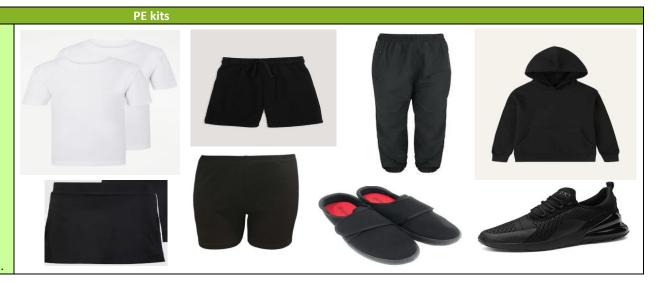

# Please note that children need to have the following PE kit:

## Warm weather / indoor kit

- Plain white T-shirt
- Black shorts or black cycling shorts or black skorts or black leggings
- Black school pumps

# Cold weather / outdoor kit

- Plain white T-shirt
- Black leggings or black track-suit bottoms
- Black non-branded tracksuit or black jumper
- Black trainers

Children are not permitted to wear sports wear as their PE kit.