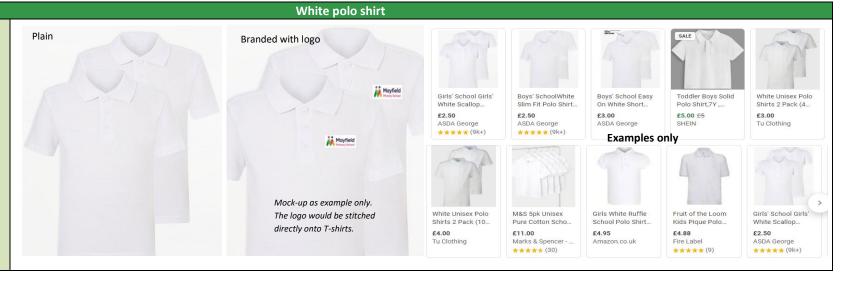

### LEARN FROM YESTERDAY, LIVE FOR TODAY, HOPE FOR TOMORROW.

Children are required to wear white polo shirts underneath their school jumper or cardigans.

Plain white school polo shirts can be purchased from supermarkets.

There will also be an option to purchase white polo shirts with the school logo on if you choose from Debonair

Trousers and skirts will NOT be branded with the school logo.

Trousers and skirts can be purchased from supermarkets.