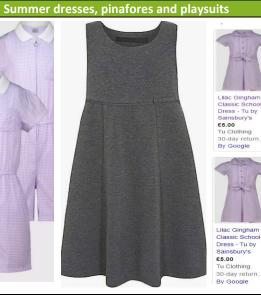

### LEARN FROM YESTERDAY, LIVE FOR TODAY, HOPE FOR TOMORROW.

Children may wear lilac Summer dresses if they choose. Summer dresses will NOT be branded with the school logo.

Summer dresses can be purchased from supermarkets.

Colours such as red, green, blue and yellow are not permitted.

Children may also choose to wear grey pinafores.

Matalan - Girls Lilac School Dress - Lilac €8.00

Girls' Lilac £10.00

Gingham Sporty School Dress . ASDA George \*\*\*\* (525) By Croud

Pack Cotton

£12.00

Gingham School

Dresses (2-14...

Marks & Spenc

Lilac Generous Fit Knitted Collar Gingham Sch. £8.00

By Google

Sainsbury's

Tu Clothing

By Google

30-day return

£10.00

£10.00 Tu Clothing 30-day return By Google

Dress 2 Pack Tu by. £10.00 Tu Clothing 30-day return By Google

Lilac Traditiona Dress - Lilac -£7.00

Pack Cotton Gingham School Dresses (2-14... £12.00

By Buy Bye

Marks & Spenc. \*\*\*\* (196)

Gingham Dress Tu by £7.00 Tu Clothing 30-day return

By Google